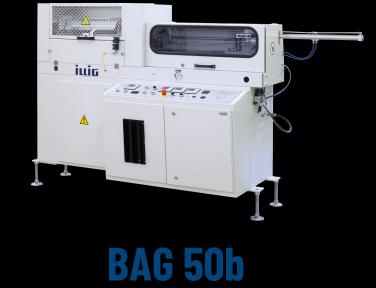

## **Rimming Machine**

The automatic rim rolling machine BAG 50b curls the rim of round drink cups or similar-shaped containers.

The automatic rim rolling machine BAG curls the rim of round drink cups or similar-shaped containers. The high-performance ILLIG machines can process different cup sizes by simply changing the inlet and outlet holes. An electronically controlled thermostat ensures consistent high quality. The heating performance is adjusted according to the cup material being processed. A counting unit is required for the BAG.

#### **BAG 50**

**Rimming Machine** 

max. 65,000 1/h

Cup performance

max. **8** mm

Gradient rimming screw

max. 130 mm

Formed part diameter

max. 6 kW

**Radiation heating element** 