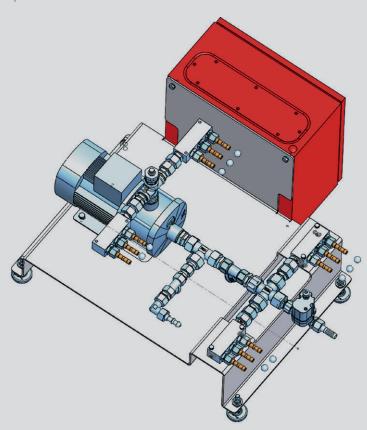

## Cooling water control unit

This retrofit kit allows you an independent cooling water temperature regulation. The active cooling circuit prevents the condensation water on the machine and the excessive cooling down of the bridge (steel rule punch press).