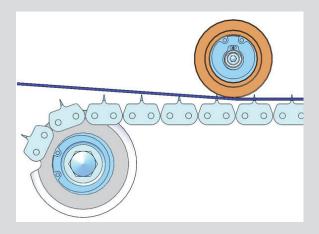

## Optimized material guiding for piercing

Referring to the ILLIG Cleantivity® we can offer an improvement for a clean production with increased quality time. The new developed piercing principle reduces the dust formation during the process. The optimized material guiding leads to smaller piercing burs and avoids the particle formation. Thereby we can reduce particles on the guide rail and we can ensure the production of a high forming part quality.