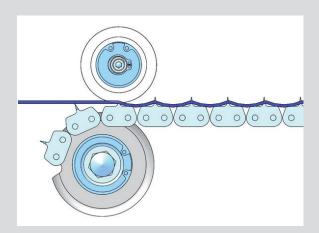

## Optimized material guiding for piercing

Referring to the ILLIG Cleantivity® we can offer an improvement for a clean production with increased quality time. The new developed piercing principle reduces the dust formation during the process. The optimized material guiding leads to smaller piercing burs and avoids the particle formation. Thereby we can reduce particles on the guide rail and we can ensure the production of a high forming part quality.