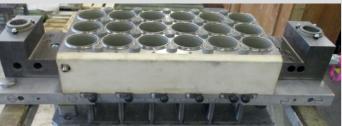

## Service order workflow

- I Delivery of your tool to ILLIG
- I A leak test is performed and the tool is dismantled
- I The tool is cleaned, reground and parts are replaced
- I The tool is then reassembled and readjusted
- I Finally, the tool is then returned to the customer

The customer will also receive a comprehensive service report, which delivers a good overview of the tool's maintenance and its condition. If applicable, ILLIG will also provide a recommendation of parts that should be replaced in the near future to avoid unexpected downtimes.