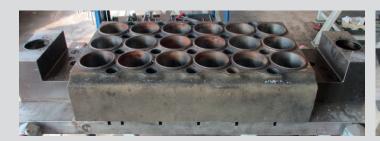

## Service order workflow

- I Delivery of your tool to ILLIG
- I A leak test is performed and the tool is dismantled
- I The tool is cleaned, reground and parts are replaced
- I The tool is then reassembled and readjusted
- I Finally, the tool is then returned to the customer

The customer will also receive a comprehensive service report, which delivers a good overview of the tool's maintenance and its condition. If applicable, ILLIG will also provide a recommendation of parts that should be replaced in the near future to avoid unexpected downtimes.