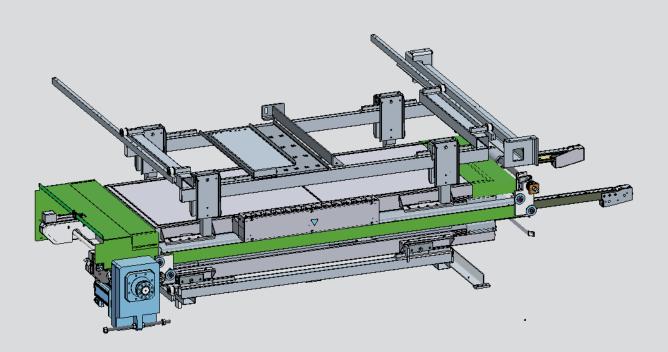

## **Heating tunnel**

We offer a heating tunnel which leads to an improved heating of the material web. Through more evenly distributed heating of the material film, the process for part forming is improved and thus the formed part quality is increased. As a result of the complete shielding of the heating area the power consumption is reduced.

## Your benefits

- I Increased formed part quality through improved wall thickness distribution
- I Minimization of radiation losses to the work environment
- I Uniform heating during the infeed
- I Reduction of power consumption
- I Protection of the material film against contaminants