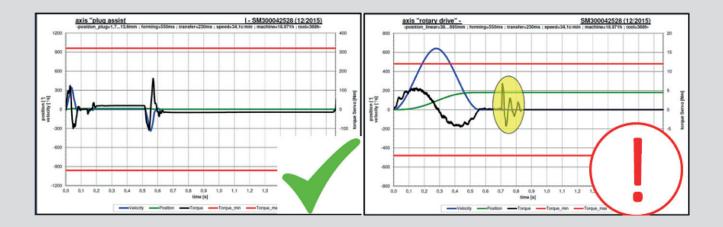

## **ILLIG diagnosis report**

The ILLIG diagnosis report is used in the context of preventive maintenance and repair. At each session, all the drives, e.g. main drive, pre-stretcher, material transport, tool cooling, etc. are monitored and documented in a curve diagram.

The recorded diagram is analyzed by the ILLIG service and compared with set points. After each session, the customer receives the diagnosis report in which any deviation from the standard is noted. Among other things, we also recommend solutions and actions to correct the cause.