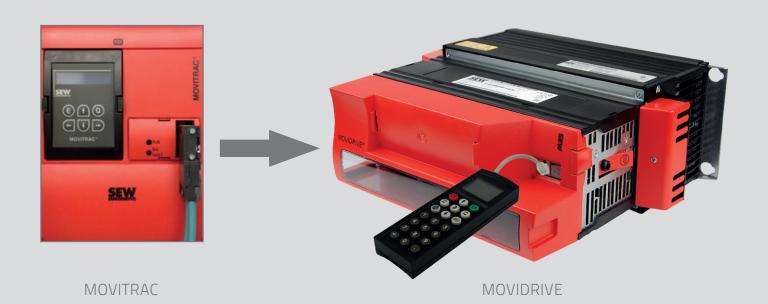

## Conversion from Movitrac to Movidrive

The frequency converter Movitrac as well as the associated control cards have been discontinued by SEW and are no longer available. Repairs take a long time and are often no longer possible due to missing spare parts. The result is long machine shutdowns, sooner or later, a machine operation with Movitrac converters probably won't be possible anymore. For this reason, we are offering upgrade packages for the conversion to the new frequency converter Movidrive.