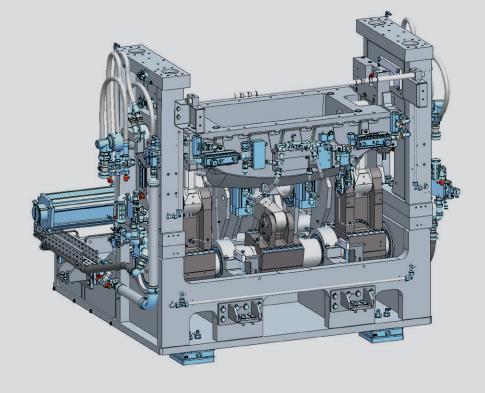

## Exchange forming device for your RDM machines

Our high-precision thermoforming machines - whether new or used - are always manufactured and assembled with excellent quality. To ensure that you can rely on your equipment for as long as possible, we recommend to replace the forming device after approximately 60.000 operating hours. Depending on the condition of your ILLIG machine a replacement of the forming device will ensure consistently high and smooth productivity of your machine.

Compared to the exchange of all the wear parts, the exchange of a forming device will lead to a shorter downtime of the machine and includes also ILLIG parts which are not defined as wear parts.

Our ILLIG technicians are absolute experts when it comes to checking, analyzing and repairing your ILLIG machine.