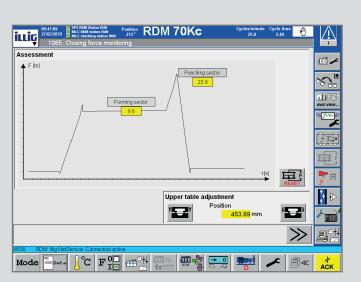

## Monitoring of limit value with display of closing force

With the function "Limit monitoring with closing force display" the machine load is measured and displayed on the control panel.

## Your benefits

There are measured, the closing forces occurring in the process and visualized. This gives the operator an accurate view of the process. According to these values he will get information of machine settings and state of wear of the tool. The measured values are compared with the maximum load of the machine. The machine may stop to protect individual components of the machine against excessive wear, damage or destruction.