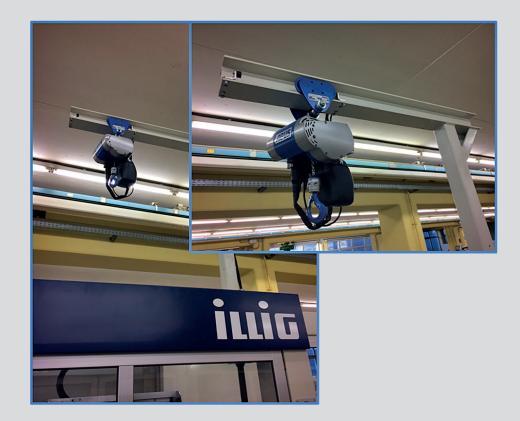

## Retrofitting of the tool changing crane

We offer the possibility to retrofit an integrated tool changing crane from the current series. As useful extra we would like to offer this to our customers with older RDK machines. By retrofitting the crane, the CE marking of your machine is fully preserved, as long as no substantial structural changes have been made in the meantime.

## Your benefits

- I CE marking of your machine is fully preserved
- I Significantly simplified tool change
- Easy handling via remote control
- No separate crane required
- Faster set-up times