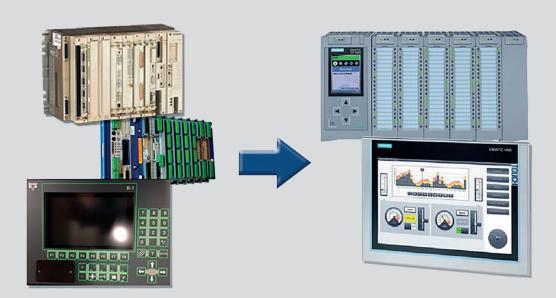

## Upgrade of Siemens S5 / Schleicher P03 or KSPS control to Siemens S7

The control upgrade allows you a spare part supply for at least another 10 years. You will receive components from the latest ILLIG machines.

With the control upgrade the possibility for further upgrades is obtained.

## Your benefits

- I State of the art
- I Conversion to the latest control panel Siemens TP1200
- I Spare parts supply for at least another 10 years
- I ILLIG NetService with free support for two years
- I Operator language possible in country language
- I Further upgrades possible
- I Increase of the resale value