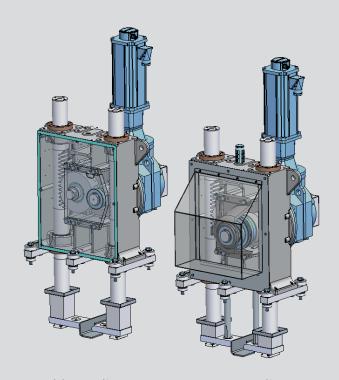

## Retrofit a rigid coupling

For some ILLIG RDM machines we can provide a retrofit of a rigid coupling to the pre-stretcher. This retrofit will upgrade your RDM machine to the current state of the art.

In this connection the current latching clutch is replaced by a rigid connection, whereby the wear and the downtime are minimized significantly. We recommend the conversion by an ILLIG technician.

## Available for machines

RDM 78K | RDM 75K with servo driven plug assist

old coupling

new coupling